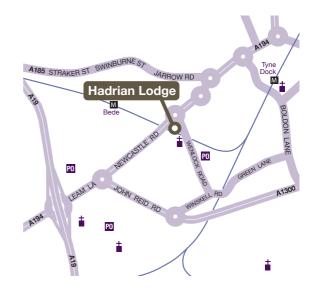

### **Hadrian Lodge**

Wenlock Road South Shields, Tyne and Wear **NE349BS** 

#### **Directions from A19**

- Leave the A19 at **Brockley Whins**
- Join the A194 north direction South Shields
- Travel straight across at the 1st roundabout
- At the next roundabout take the 3rd exit onto Wenlock Road