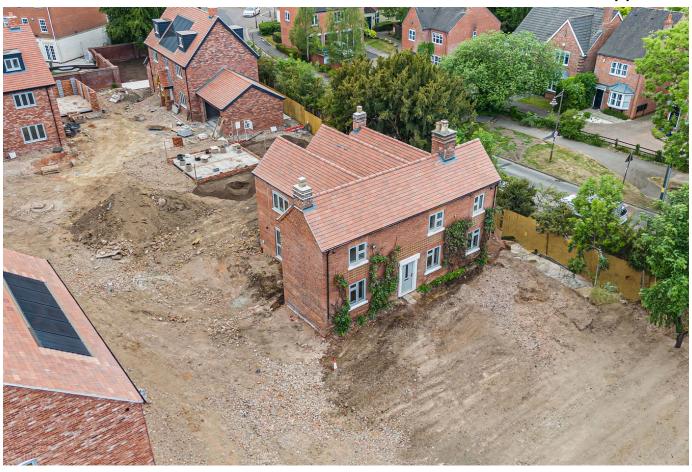

## The Farmhouse, Wharf Farm, Dickens Heath Road

£1,025,000

and Golds Estate Agents

ratford Road, Shirley, Soliull, B90 3ND

Wharf Farm, an exclusive and private gated development consisting of 8 detached new homes and a farmhouse conversion that are all positioned on the edge of Dickens Heath. Winners of the Best Contemporary Family Home Builder 2023, Greenvilla Homes are a family run well established business that have expert knowledge in what works and what doesn't to create the perfect family home. Each property is developed to an exceptional specification to include the likes of a bespoke kitchen with integrated appliances, bathrooms and en-suites styled in Porcelanosa flooring and tiles, solid oak doors and patio with turfed rear gardens.

## **Key Features**

- Stunning Renovated Farmhouse Positioned Within Dickens Heath
- Family Room with Further Snug & Additional Office
- Gorgeous Wrap Around and Private Front & Rear Garden
- A Range of High Specification Fixtures & Fittings
- Circa 2300 sqft of Accommodation

- An Outstanding Open Plan Kitchen Dining Family Room
- Four Lovely Bedrooms with Two En-Suites and a Family Bathroom
- Detached Double Garage with Two Parking Spaces
- Ten Year New Build Guarantee

•

GROUND FLOOR 1ST FLOOR