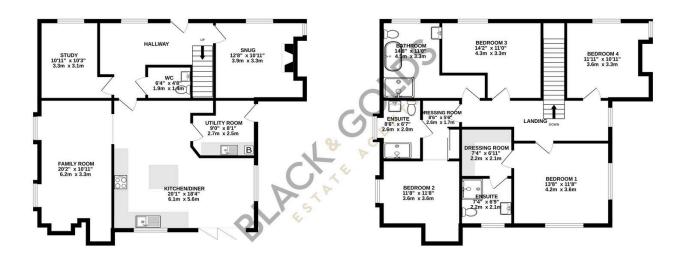

- An Outstanding Open Plan Kitchen Dining Family Room
- Four Lovely Bedrooms with Two En-Suites and a Family Bathroom
- Detached Double Garage with Two Parking Spaces
- Ten Year New Build Guarantee

•

GROUND FLOOR 1ST FLOOR

while every auempt has been made to ensure the accuracy of the inorpan contained nere, instances to ensure the accuracy of the inorpan contained nere, may other items are approximate and no responsibility is takened for any error omission or mis-statement. This plan is for illustrative purposes only and should be used as such by any prospective purchaser. The services, systems and appliances shown have not been tested and no guarante as to their operability or efficiency can be given.

As to their operability or efficiency can be given.