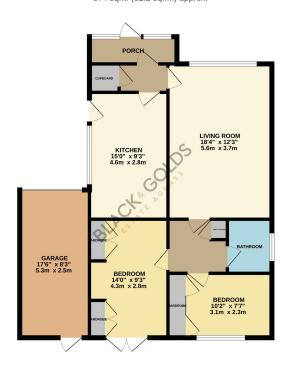

Black and Golds Mortgages The Old Bakery House, Becketts Farm, Alcester Road, Wythall, B47 6AJ

Sales: 0121 249 6207 Lettings: 0121 249 6207

Email: enquiries@blackandgolds.co.uk

GROUND FLOOR 874 sq.ft. (81.2 sq.m.) approx.