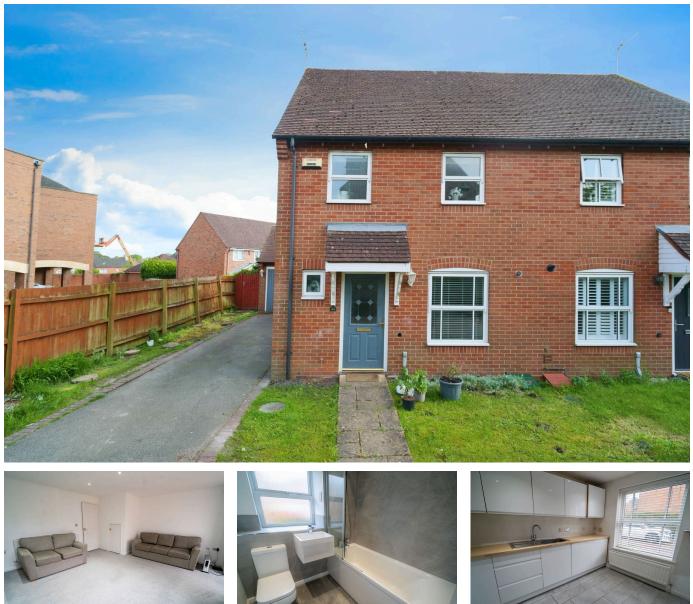

## Clay Pit Lane, Shirley, Solihull, B90 1SH

Offers Over £360.000

A well-presented three-bedroom end-terrace home situated in the heart of Dickens Heath, offering excellent potential for extension to the side (subject to planning permission). This property benefits from NO UPWARD CHAIN.

## **Key Features**

- Three Bedroom Family Home
- Garage with potential for extension
- Double Glazing
- Heart of Dickens Heath
- Viewings Recommended

- Living Room to Rear Aspect
- No Upward Chain
- Gas Central Heating
- Off Road Parking
- Modern Style Throughout