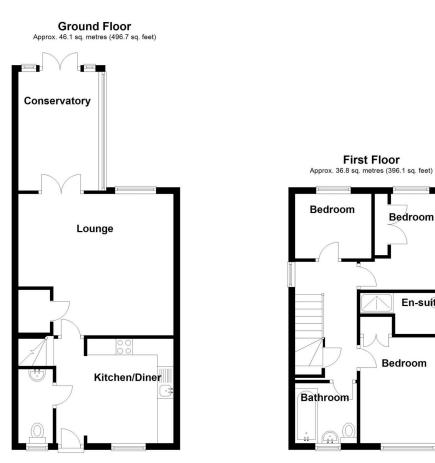

Total area: approx. 82.9 sq. metres (892.8 sq. feet)

Wythan Ontee. Black and Golds Mortgages The Old Bakery House, Becketts Farm, Alcester Road, Wythall, B47 6AJ Stratford Road, Shirley, Soliull, B90 3ND