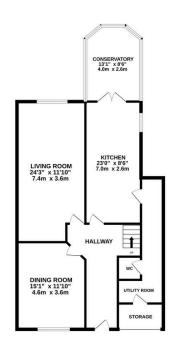

## **Key Features**

- Five Bedroom Detached Family Residence
- · Two Reception Rooms
- · Stunning Rear Garden
- Dining Kitchen
- · Ensuite Bathroom

- · Gated Driveway to Front
- · Heated Swimming Pool
- · Set Out Over Three Floors
- Conservatory
- · Sought After Location

GROUND FLOOR 1ST FLOOR ATTIC

and Golds Estate Agents