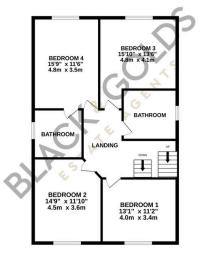

## **Key Features**

- Five Bedroom Detached Family Residence
- · Two Reception Rooms
- · Stunning Rear Garden
- Dining Kitchen
- · Ensuite Bathroom

- · Gated Driveway to Front
- · Heated Swimming Pool
- · Set Out Over Three Floors
- Conservatory
- · Sought After Location

GROUND FLOOR 1ST FLOOR ATTIC

and Golds Estate Agents