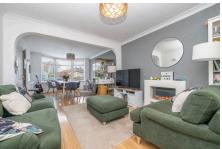

## **Key Features**

- Traditional three-bedroom semi-detached family home
- · Off-road parking to front aspect
- · Spacious dining kitchen
- Two double bedrooms and one single bedroom
- Good-sized rear garden with decked patio area and lawn

- Sought-after location on Baldwins Lane, B28
- · Dining area with archway to living room
- · Utility room with space for white goods
- Family bathroom with three-piece suite
- Close to local schools, shops, and transport links