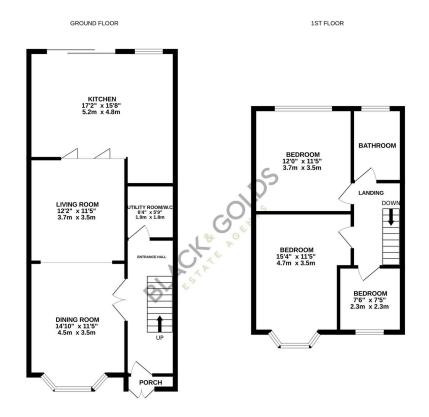

## **Key Features**

- Traditional three-bedroom semi-detached family home
- · Off-road parking to front aspect
- · Spacious dining kitchen
- Two double bedrooms and one single bedroom
- Good-sized rear garden with decked patio area and lawn

- Sought-after location on Baldwins Lane, B28
- · Dining area with archway to living room
- · Utility room with space for white goods
- Family bathroom with three-piece suite
- Close to local schools, shops, and transport links