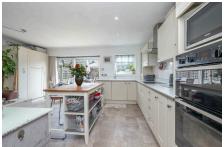

## **Key Features**

- Traditional three-bedroom semi-detached family home
- · Off-road parking to front aspect
- · Spacious dining kitchen
- Two double bedrooms and one single bedroom
- Good-sized rear garden with decked patio area and lawn

- Sought-after location on Baldwins Lane, B28
- · Dining area with archway to living room
- · Utility room with space for white goods
- Family bathroom with three-piece suite
- Close to local schools, shops, and transport links