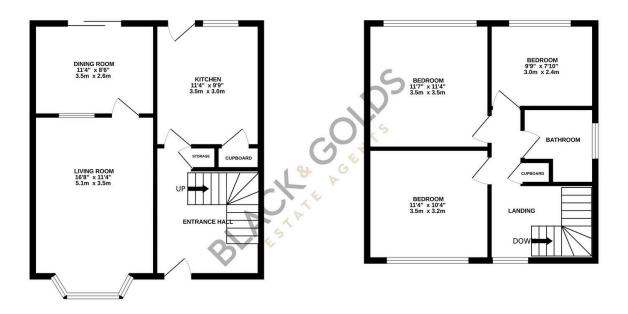

**1ST FLOOR** 

GROUND FLOOR

Wythall Office:

wyrnan Ontee. Black and Golds Mortgages The Old Bakery House, Becketts Farm, Alcester Road, Wythall, B47 6AJ

rightmove <sup>企</sup> zoopla OnTheMarket