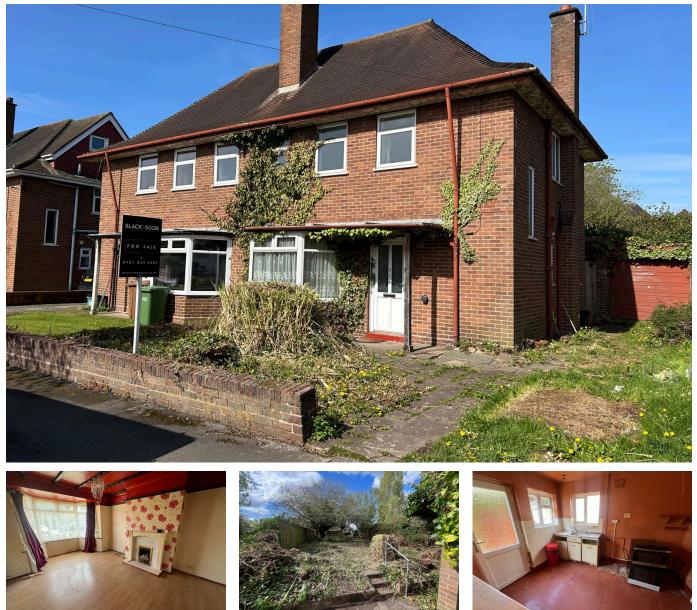

## Fallowfield Road, Solihull, B92 9HJ

Offers In Region Of £275,000

🍋 3 🕒 1 🚘 1

A fantastic opportunity to acquire a three bedroom semi-detached property situated on the sought-after Fallowfield Road, B92. In need of full renovation but offered for sale with NO **UPWARD CHAIN** 

## **Key Features**

- Great opportunity for investors or buyers
- Off-road parking to the front
- Two double bedrooms and one single
- Two reception rooms
- · Located on the popular Fallowfield Road, B92

- · Large rear garden with plenty of potential
- · Family bathroom to the first floor
- Separate kitchen with scope for improvement
- In need of upgrading throughout ideal for renovation
- Three bedroom semi-detached home