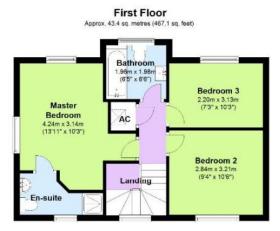

Total area: approx. 104.8 sq. metres (1127.9 sq. feet)

The Old Bakery House, Becketts Farm, Alcester Road, Wythall, B47 6AJ

**Wythall Office:** Black and Golds Mortgages

Black and Golds Estate Agents 117 Stratford Road, Shirley, Soliull, B90 3ND