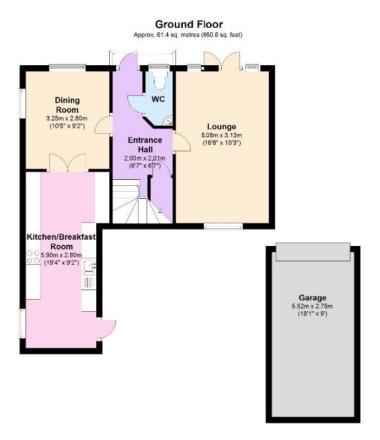

Total area: approx. 104.8 sq. metres (1127.9 sq. feet)

The Old Bakery House, Becketts Farm, Alcester Road, Wythall, B47 6AJ

**Wythall Office:** Black and Golds Mortgages

Black and Golds Estate Agents 117 Stratford Road, Shirley, Soliull, B90 3ND