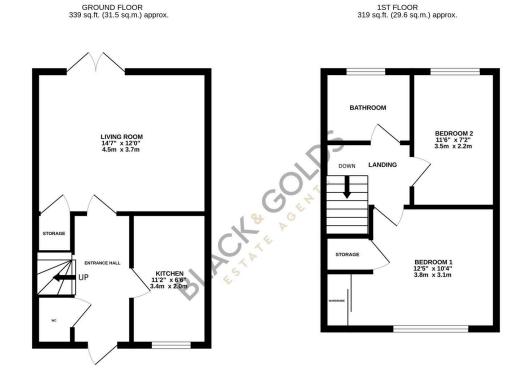

#### **Key Features**

- Two Bedroom Terrace
- No Upward Chain
- Sought After Location

- · New Build Style
- Ideal First Time Home
- Semi Rural
- •

TOTAL FLOOR AREA : 657 sq.ft. (61.1 sq.m.) approx. The second secon