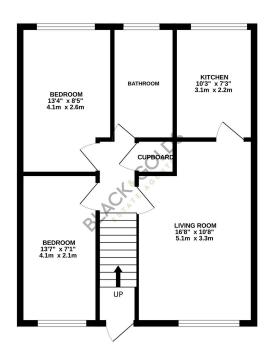

Sales: 0121 249 6207

Lettings: 0121 249 6207

Email: enquiries@blackandgolds.co.uk

## Greenland Rise, Solihull, B92 9LE

Offers Over £140,000











CASH BUYERS ONLY!! Two-Bedroom First-Floor Maisonette – Ideal for First-Time Buyers or Investors - SHORT LEASE OF 40 YEARS! Ideal for Cash Buyers!





**O**nTheMarket





Email: enquiries@blackandgolds.co.uk

## BLACK GOLDS ESTATE AGENTS

## **Key Features**

- · Two Bedroom Maisonette
- Double Glazing
- · First Time Buyers
- · Viewings Highly Recommended

- · First Floor
- Ideal Investment Opportunity
- · Popular Location
- No Upward Chain

FIRST FLOOR 573 sq.ft. (53.2 sq.m.) approx.







**OnTheMarket**