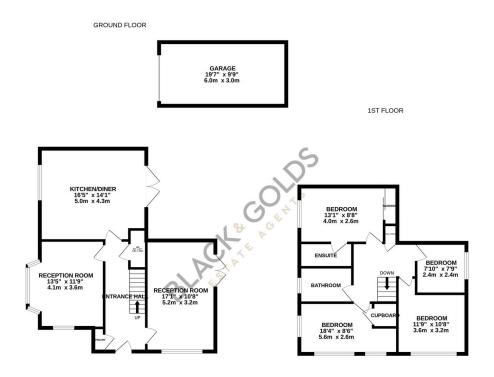

## **Key Features**

- Modern Four-Bedroom Detached Family Home
- Master Bedroom with Ensuite
- Detached Garage & Off-Road Parking
- Amtico Flooring Throughout
- Sought After Location

- Stylish Dining Kitchen
- Family Bathroom & Downstairs WC
- Low-Maintenance Rear Garden
- · Viewings Highly Recommended
- Two Reception Rooms