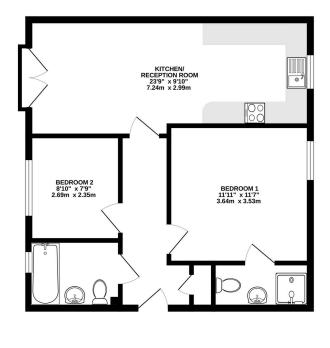

FIRST FLOOR 599 sq.ft. (55.6 sq.m.) approx.

Wythall Office: Black and Golds Mortgages

w and all and the observation of the contract of the product of the second of the product of the

rightmove<sup>()</sup> ZOOPLC