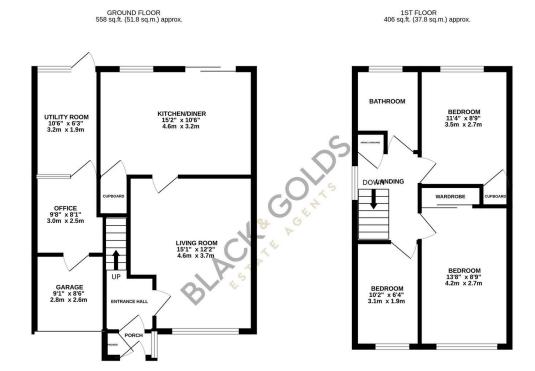

## **Key Features**

- A Lovely Three Bedroom Semi Detached Property
- · Dining Kitchen to Rear
- · Downstairs Office
- Two Doubles and One Single Bedroom
- · Nice Rear Garden

- Ideal Family Home
- · Seperate Utility Room
- · Garage/Store
- Off Road Parking
- · Viewings Highly Recommended

TOTAL FLOOR AREA: 964 sq.ft. (89.6 sq.m.) approx

**OnTheMarket** 

**Wythall Office:** Black and Golds Mortgages

Black and Golds Estate Agents

Stratford Road, Shirley, Soliull, B90 3ND

The Old Bakery House, Becketts Farm, Alcester Road, Wythall, B47 6AJ