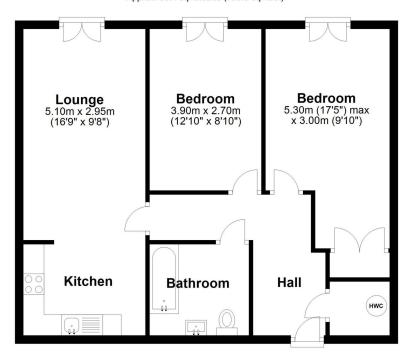

## Floor Plan Approx. 65.4 sq. metres (703.8 sq. feet)

Total area: approx. 65.4 sq. metres (703.8 sq. feet)

Please note this plan is for illustration purposes only. All measurements are approximate and should be checked by prospective buyers/tenants. No responsibility is taken for any error, omission, or mis-statement.