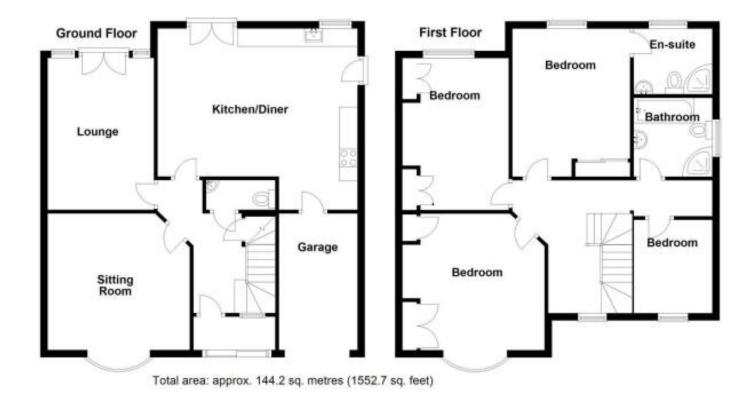

## Creynolds Lane, Cheswick Green, Solihull, B90 4FB

Offers Over £650.000

This beautifully presented and extended four-bedroom semi-detached home is situated in a desirable semi-rural location with the added benefit of a self contained annex. Viewings Highly Recommended.

## **Key Features**

- Standalone one-bedroom annex, situated at the rear of the garden
- · Two reception rooms
- Spacious Accommodation Throughout
- Garage with Storage
- · Highly sought after location

- Beautifully presented and extended four-bedroom semi-detached home
- · Extended dining kitchen
- · Viewings Highly Recommended
- Off Road Parking
- · Large Rear Garden