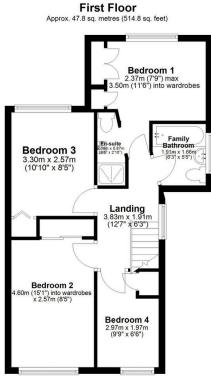

## **Key Features**

- Four Bedroom Semi Detached Family Home
- · Downstairs W.C/ Shower Room
- · Integral Garage
- · Rear Garden
- · Viewings Highly Recommended

- · Open Plan Dining Kitchen
- · Utility Room
- · Off Road Parking
- · Nice Size Accommodation
- Popular Location

Total area: approx. 117.5 sq. metres (1264.9 sq. feet)

**OnTheMarket** 