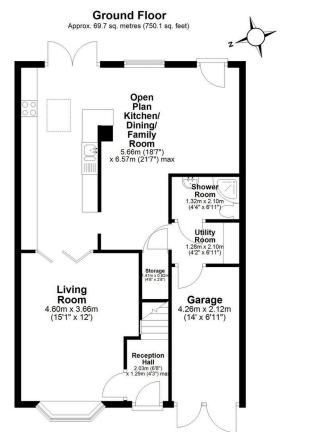

## **Key Features**

- Four Bedroom Semi Detached Family Home
- · Downstairs W.C/ Shower Room
- · Integral Garage
- · Rear Garden
- · Viewings Highly Recommended

- · Open Plan Dining Kitchen
- · Utility Room
- · Off Road Parking
- · Nice Size Accommodation
- Popular Location

Total area: approx. 117.5 sq. metres (1264.9 sq. feet)

**OnTheMarket** 