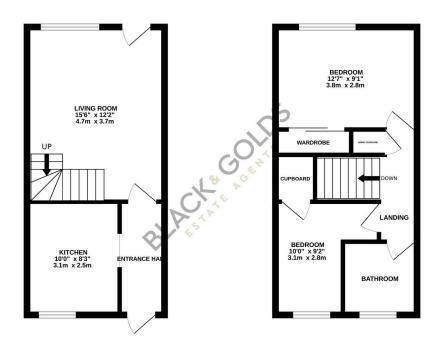

GROUND FLOOR 311 sq.ft. (28.9 sq.m.) approx.

1ST FLOOR 320 sq.ft. (29.8 sq.m.) approx.