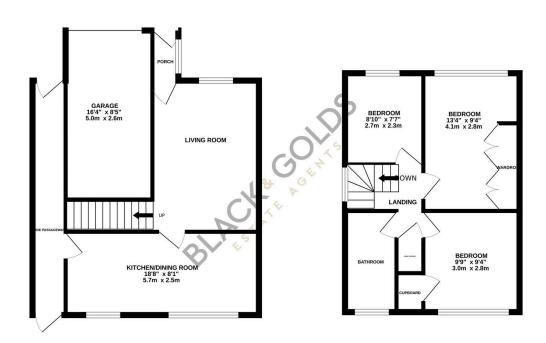

## **Key Features**

- · Traditional Three Bedroom Semi
- · Off Road Parking
- · Dining Kitchen to Rear
- Nice Size Rear Garden
- · Viewings Highly Recommended

- · Garage to Front
- · Living Room to Front
- Side Passageway
- Lovely Location
- · Close to Local Amenities

GROUND FLOOR 549 sq.ft. (51.0 sq.m.) approx.

1ST FLOOR 390 sq.ft. (36.2 sq.m.) approx.

TOTAL FLOOR AREA: 938 sq.ft. (87.2 sq.m.) approx

**OnTheMarket** 