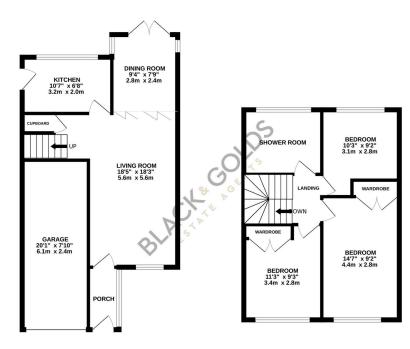

## **BLACK&GOLDS** ESTATE AGENTS

GROUND FLOOR 563 sq.ft. (52.3 sq.m.) approx.

1ST FLOOR 457 sq.ft. (42.5 sq.m.) approx.

L FLOOR AREA : 1020 sq.ft. (94.8 sq.m.) approx de to ensure the accuracy of the floorplan contained here, measurements or other items are approximate and no responsibility is taken for any error, stan is for illustrative purposes only and should be used as such by any s, systems and applicances shown have not been tested and no guarantee their operability or efficiency can be given.