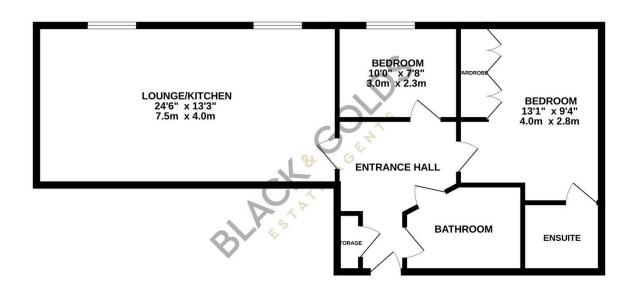

## Lock House, Waterside, Shirley, B90

Offers Over £180.000

Discover this modern, first-floor apartment in the heart of Dickens Heath. Set right by the canal, it offers beautiful scenic walks right on your doorstep as well as having the benefit of being sold chain free! Viewings Highly Recommended

## **Key Features**

- · Modern, first-floor apartment
- Open plan living/kitchen
- Lovely location close to the canal
- · Modern style throughout
- · Close to local amenities

- · Two Bedrooms, master with ensuite
- · Allocated car parking
- NO UPWARD CHAIN
- Scenic walks on your doorstep
- · Viewings highly recommended

## FIRST FLOOR

**OnTheMarket** 