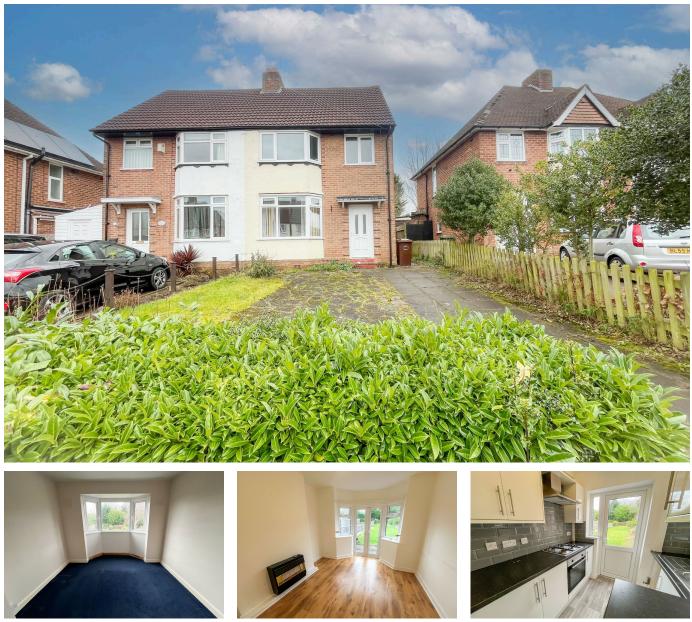

## **Onslow Crescent, Solihull, B92 8RH**

Offers In Region Of £310,000

This well-presented three-bedroom semi-detached home on Onslow Crescent offers spacious and comfortable living with the opportunity for improvement. NO UPWARD CHAIN.

## **Key Features**

- Three Bedroom Semi Detached
- Kitchen to Rear
- Off Road Parking
- No Upward Chain
- Viewings Highly Recommended

GROUND FLOOR 424 sq.ft. (39.4 sq.m.) approx.

- Two Reception Rooms
- Two Doubles and One Single Bedroom
- Large Rear Garden
- Opportunity for improvement