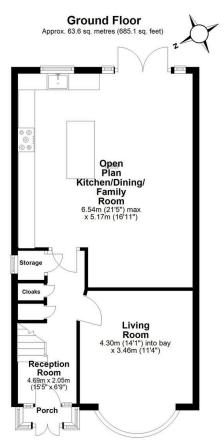

## **Key Features**

- A Three Bedroom Extended Family Home
- Open Plan Dining Kitchen to Rear
- Nice Size Rear Garden
- Two Doubles and One Single Bedroom
- Popular Location

- Living Room to Front Aspect
- Off Road Parking
- Viewings Highly Recommended
- Family Bathroom
- Double Glazing and Gas Central Heating