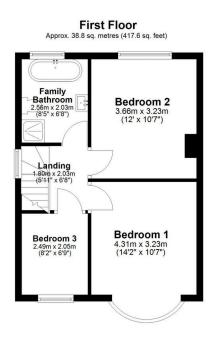

## **Key Features**

- A Three Bedroom Extended Family Home
- Open Plan Dining Kitchen to Rear
- Nice Size Rear Garden
- Two Doubles and One Single Bedroom
- Popular Location

- Living Room to Front Aspect
- Off Road Parking
- Viewings Highly Recommended
- Family Bathroom
- Double Glazing and Gas Central Heating