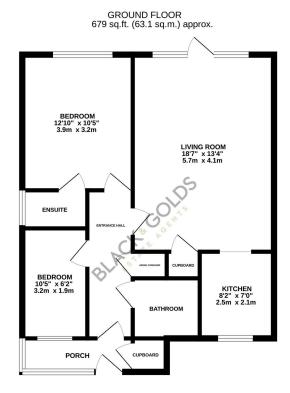

## Old Hall Gardens, Shirley, Solihull, B90 4NN

Offers Over £200.000

A great opportunity to acquire a two-bedroom ground floor apartment in the exclusive gated development of Old Hall Gardens, B90. Offered for sale with NO UPWARD CHAIN. Viewings Highly Recommended.

## **Key Features**

- Private entrance with its own front door
- · Living room with access to communal gardens
- Vibrant neighbourhood location with amenities within walking distance
- Secure allocated car parking
- · Viewings highly recommended

- · Two bedrooms
- · Master bedroom with ensuite shower room
- · Ideal for first-time buyers or investment
- No upward chain
- · Ground floor

Black and Golds Estate Agents

Black and Golds Mortgages

The Old Bakery House, Becketts Farm, Alcester Road, Wythall, B47 6AJ