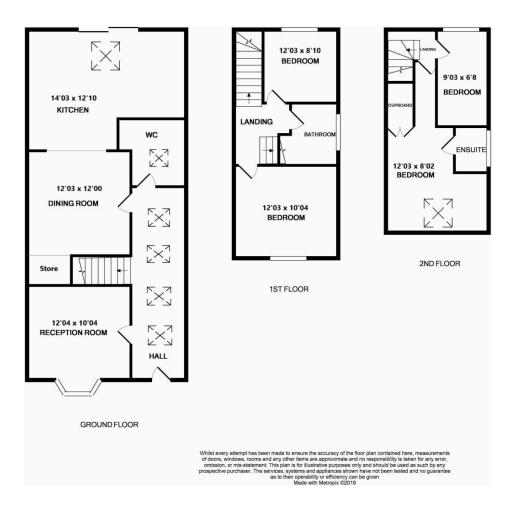

## Blythsford Road, Birmingham, B28 OUR

Offers Over £355,000

🍋 4 🚰 3 🚘 1

A spacious and beautifully presented four-bedroom semi-detached family home, spread out over three floors situated on Blythsford Road, B28. Viewings Highly Recommended.

## **Key Features**

- Four Bedroom Semi Detached Property
- Two Reception Rooms
- Off Road Parking
- Open Plan Dining Kitchen
- Viewings Highly Recommended

- Set out Over Three Floor
- Downstairs Bathroom
- Modern Style Throughout
- Rear Outbuilding Ideal for Home Office
- Popular Location