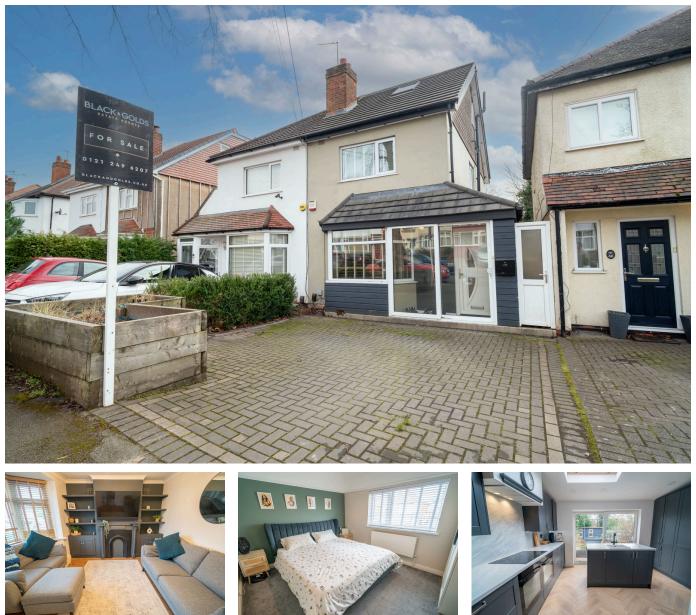

## Blythsford Road, Birmingham, B28 OUR

Offers Over £355,000

🍋 4 🚰 3 🚘 1

A spacious and beautifully presented four-bedroom semi-detached family home, spread out over three floors situated on Blythsford Road, B28. Viewings Highly Recommended.

## **Key Features**

- Four Bedroom Semi Detached Property
- Two Reception Rooms
- Off Road Parking
- Open Plan Dining Kitchen
- Viewings Highly Recommended

- Set out Over Three Floor
- Downstairs Bathroom
- Modern Style Throughout
- Rear Outbuilding Ideal for Home Office
- Popular Location