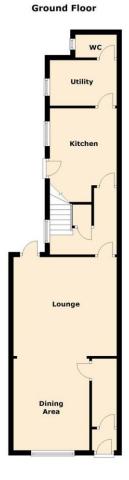

## **Key Features**

- Spacious Character Home
- · Modern Kitchen & Utility Room
- · Three Generous Bedrooms
- Off-Road Parking
- Sought-After Location

- · Open-Plan Lounge & Dining Room
- · Convenient Downstairs W.C.
- · Loft Room/Bedroom Four to Second Floor
- Private Rear Garden
- · Viewings Highly Recommended