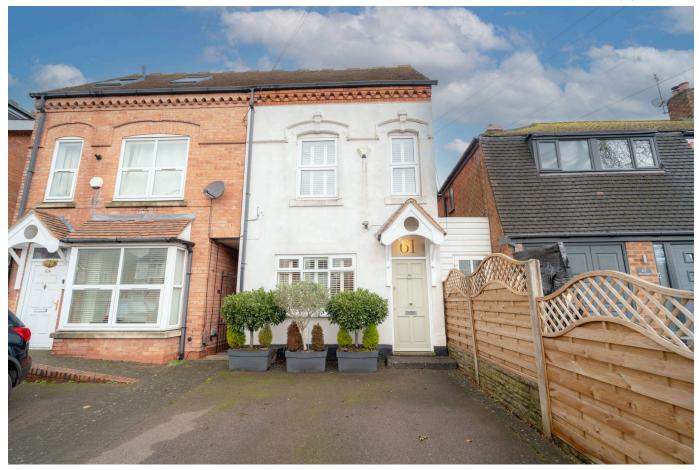

## Olton Road, Shirley, Solihull, B90 3NG

Offers Over £400,000

This beautifully presented three/four bedroom character property situated on Olton Road, B90. Viewings Highly Recommended.

**O**nTheMarket

wythan Ornes Black and Golds Mortgages The Old Bakery House, Becketts Farm, Alcester Road, Wythall, B47 6AJ

## **Key Features**

- Spacious Character Home
- · Modern Kitchen & Utility Room
- · Three Generous Bedrooms
- Off-Road Parking
- Sought-After Location

- · Open-Plan Lounge & Dining Room
- · Convenient Downstairs W.C.
- · Loft Room/Bedroom Four to Second Floor
- Private Rear Garden
- · Viewings Highly Recommended