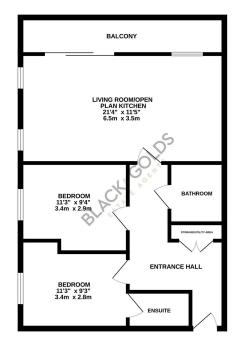

FIRST FLOOR 696 sq.ft. (64.7 sq.m.) approx.

Shirley Office: Black and Golds Estate Agents Stratford Road, Shirley, Soliull, B90 3ND

zoopla

rightmove <sup>(</sup>)

OnTheMarket