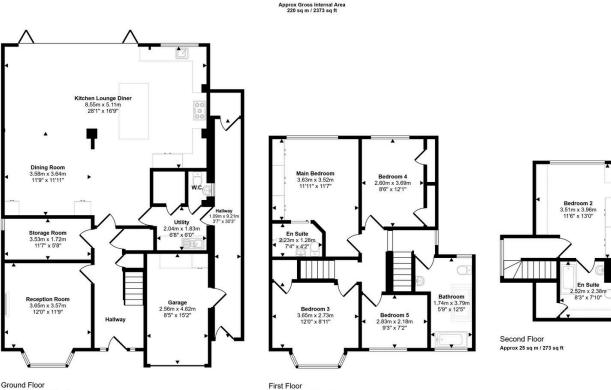

Ground Floor Approx 127 sq m / 1365 sq ft

Denotes head height below 1.5m

This floorplan is only for illustrative purposes and is not to scale. Measurements of rooms, doors, windows, and any items are approximate and no responsibility is taken for any error, omission or mis-statement. Icons of items such as bathroom suites are representations only and may not took tike the real items. Made with Made Snappy 300.

Approx 68 sq m / 735 sq ft