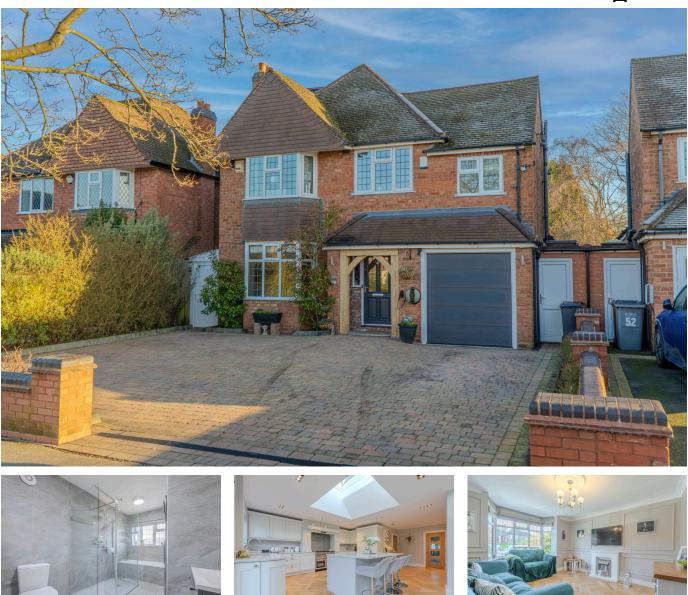

### Woodfield Road, Solihull, B91 2DN

Offers Over £750,000

A spacious and beautifully extended five-bedroom detached family home is located on the highly sought-after Woodfield Road, B91.

lev Office: and Golds Estate Agents Stratford Road, Shirley, Soliull, B90 3ND Wythall Office

#### **Key Features**

- 5 Bedroom Detached
- Exceptionally Presented
- Loft Conversion
- Underfloor Heating
- Utility Room

- Extended
- Stunning Kitchen/ Diner
- Multiple Ensuites
- Boot Room
- Guest WC