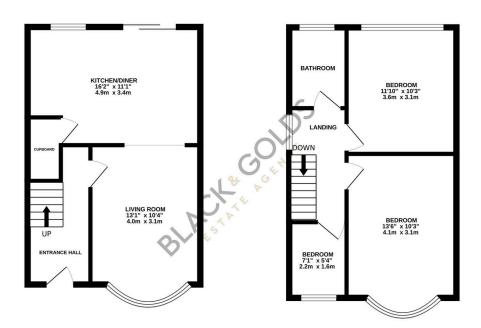

GROUND FLOOR 400 sq.ft. (37.2 sq.m.) approx. 1ST FLOOR 404 sq.ft. (37.6 sq.m.) approx.

TOTAL FLOOR AREA: 804 sq.ft. (74.7 sq.m.) approx.

Whilst every attempt has been made to ensure the accuracy of the floorpian contained here, measurement of doors, windows, rooms and any other terms are approximate and on respectively is staten for any error omistion or mis-statement. This plan is for flustrative purposes only and should be used as such by any prospective purchase.