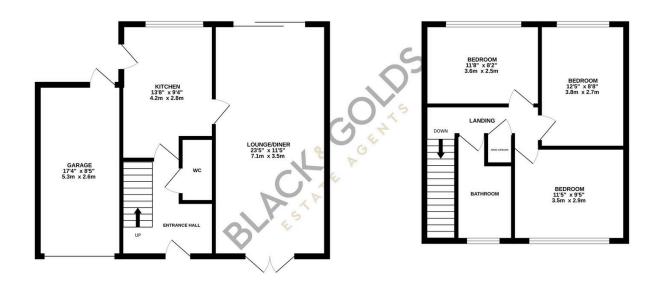

GROUND FLOOR 632 sq.ft. (58.7 sq.m.) approx.

1ST FLOOR 445 sq.ft. (41.3 sq.m.) approx.

TOTAL FLOOR AREA: 1077 sq.ft. (100.0 sq.m.) approx.