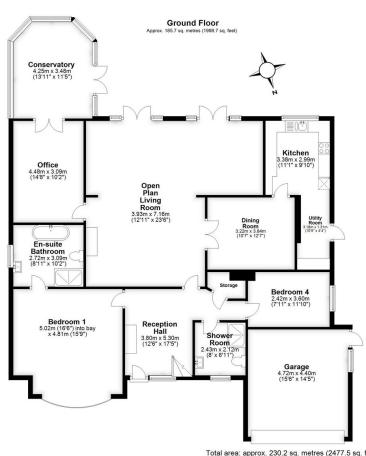

## **Key Features**

Total area: approx. 230.2 sq. metres (2477.5 sq. feet)

n of the proposed layout. Details and me Plan produced using PlanUp.