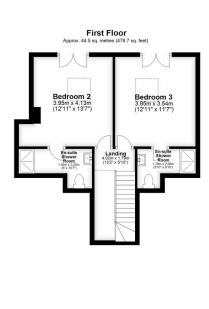

## **Key Features**

Total area: approx. 230.2 sq. metres (2477.5 sq. feet)

n of the proposed layout. Details and me Plan produced using PlanUp.