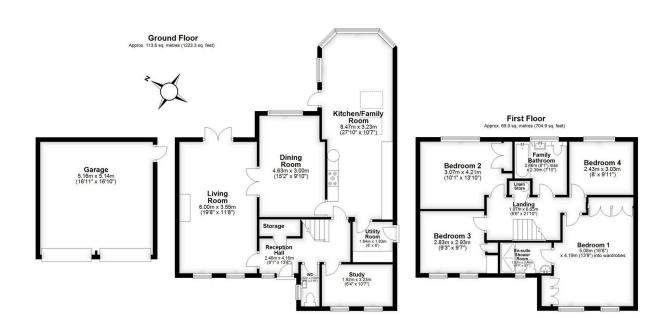

## Doveridge Close, Solihull, B91 1ED

Offers Over £850.000

This beautifully presented four bedroom family home is ideally situated on a peaceful cul-de-sac, offering a tranquil and secure environment for family living. Viewing highly recommended.

## **Key Features**

- Four Bedroom Detached Property
- Two Reception Rooms
- · Downstairs W.C
- · Viewings Highly Recommended
- Garage

- · Modern Style Throughout
- · Kitchen/Family Room
- · Popular Location
- Off Road Parking
- · Nice Size Rear Garden

Total area: approx. 179.1 sq. metres (1928.2 sq. feet)

**OnTheMarket** 