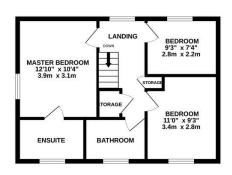

## **Key Features**

- Three Bedroom Detached Property
- · Dining Kitchen
- · Master Bedroom with Ensuite
- · Off Road Parking
- · Popular Location

- · Through Lounge
- · Downstairs W.C
- · Family Bathroom
- Garage
- · Viewings Recommended

GROUND FLOOR 889 sq.ft. (82.6 sq.m.) approx.

1ST FLOOR 472 sq.ft. (43.9 sq.m.) approx.

TOTAL FLOOR AREA: 1362 sq.ft. (126.5 sq.m.) approx.

Whilst every attempt has been made to ensure the accuracy of the floorplan contained here, measurement of droors, windows, comes and any other items are approximate and no responsibility is taken for any error omission or mis-statement. This plan is for illustrative purposes only and should be used as such by any prospective purchaser. The services, systems and appliances shown have to been tested and no guarante as to their operability or efficiency can be given.