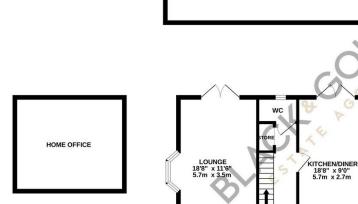

## **Key Features**

- Three Bedroom Detached Property
- · Dining Kitchen
- · Master Bedroom with Ensuite
- · Off Road Parking
- · Popular Location

- · Through Lounge
- · Downstairs W.C
- · Family Bathroom
- Garage
- · Viewings Recommended

GROUND FLOOR 889 sq.ft. (82.6 sq.m.) approx.

1ST FLOOR 472 sq.ft. (43.9 sq.m.) approx.

TOTAL FLOOR AREA: 1362 sq.ft. (126.5 sq.m.) approx.

Whilst every attempt has been made to ensure the accuracy of the floorplan contained here, measurement of droors, windows, comes and any other items are approximate and no responsibility is taken for any error omission or mis-statement. This plan is for illustrative purposes only and should be used as such by any prospective purchaser. The services, systems and appliances shown have to been tested and no guarante as to their operability or efficiency can be given.