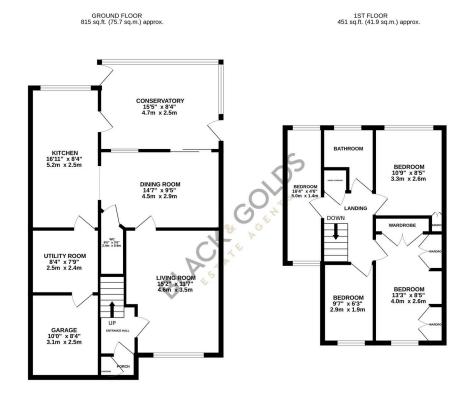

## **Key Features**

- · A Four Bedroom Detached Property
- · Off Road Parking
- Conservatory
- · Double Glazing
- · Good Size Throughout

- · Two Reception Rooms
- · Rear Garden
- · No Upward Chain
- · Gas Central Heating
- .

Whilst every attempt has been made to ensure the accuracy of the floorpian contained here, measurement of acces, windows, rooms and any other items are approximate and no responsibility to taken for any error consistion or machatement. This plant is for flustrative proposes only and should be used as such by any prospective purchaser. The services, systems and appliances shown have not been tested and no guarante as to be accessed to the services and the services are sometiments. The services are services and appliances shown have not been tested and no guarante as to be a service and the services are services. When the services are services and the services are services and the services are services.