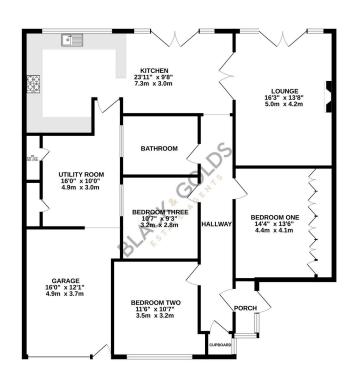

## **Key Features**

- · Three Bedroom Bungalow
- Garage
- · Modern Style
- · No Upward Chain

- · Semi Detached Property
- · Utility Room
- · Nice Size Rear Garden
- · Viewings Highly Recommended

GROUND FLOOR