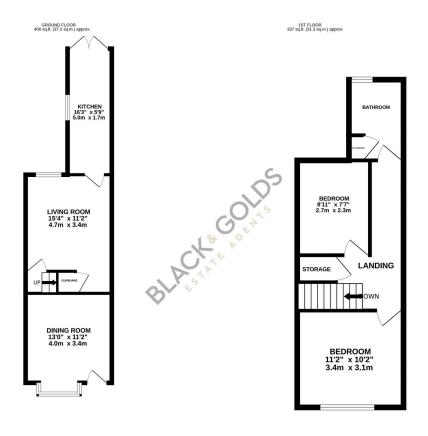

## **Key Features**

- Two Bedroom Semi Detached Home
- · No Upward Chain
- · Popular Location
- •
- •

- · Two Reception Rooms
- · Viewings Highly Recommended
- · Off Road Parking

•

•

TOTAL FLOOR AREA: 7.37 sq.ft. (88.5 sq.m.) approx.

Whitst every attempt has been made to ensure the accuracy of the floopian contained here, measurement of doors, vindows, norms and any other items are approximate and no responsibility is taken for any error mission or mis-attement. This pain is not institutative purposes only and should be used as such by any prospective purchaser. The services, systems and applicances shown have not been tested and no guarant as to their operability of efficiency can be given.