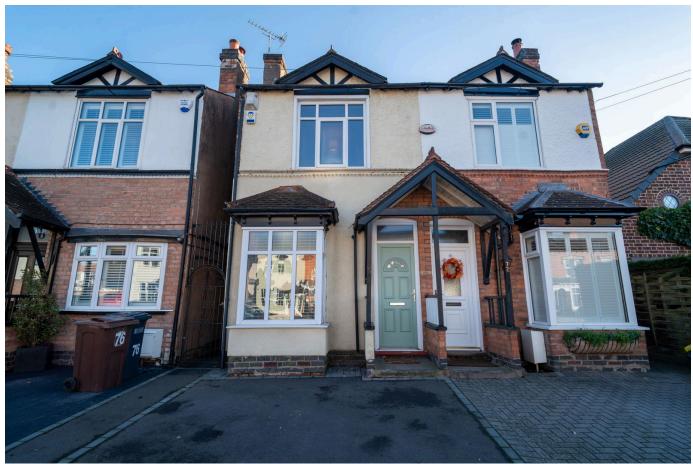

## Olton Road, Shirley, Solihull, B90 3NN

Offers Over £270,000

A lovely presented two bedroom semi detached property situated in this popular location of Olton Road, B90. Offered for sale with NO UPWARD CHAIN.

## **Key Features**

- Two Bedroom Semi Detached Home
- · No Upward Chain
- · Popular Location
- •
- •

- · Two Reception Rooms
- · Viewings Highly Recommended
- · Off Road Parking

•

•

TOTAL FLOOR AREA: 7.37 sq.ft. (88.5 sq.m.) approx.