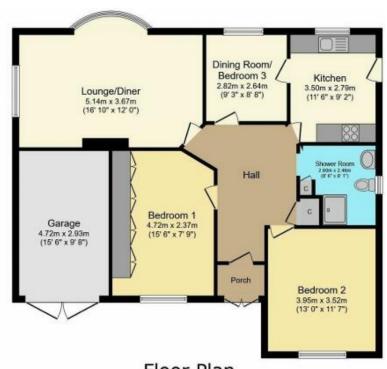

Floor Plan Floor area 106.1 m<sup>2</sup> (1,142 sq.ft.)

TOTAL: 106.1 m<sup>2</sup> (1,142 sq.ft.)

This floor plan is for illustrative purposes only. It is not drawn to scale. Any measurements, floor areas (including any total floor area), openings and orientations are approximate. No details are guaranteed, they cannot be relied upon for any purpose and do not form any part of any agreement. No liability is taken for any error, omission or misstatement. A party must rely upon its own inspection[5]. Powered by www.Propertybox.iu