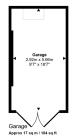

## Approx Gross Internal Area 132 sq m / 1426 sq ft

First Floor Approx 57 sq m / 613 sq ft

This floorplan is only for illustrative purposes and is not to scale. Measurements of rooms, doors, windows, and any items are approximate and no responsibility is taken for any error, ornission or mis-statement. Loons of flems such as bathroom sales are representations only and may not look like the real lams. Made with flade Snappy 360.