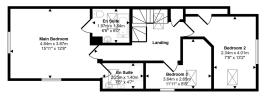

## Approx Gross Internal Area 132 sq m / 1426 sq ft

First Floor Approx 57 sq m / 613 sq ft

This floorplan is only for illustrative purposes and is not to scale. Measurements of rooms, doors, windows, and any items are approximate and no responsibility is taken for any error, ornission or mis-statement. Loons of flems such as bathroom sales are representations only and may not look like the real lams. Made with flade Snappy 360.