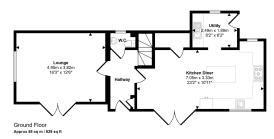

## Approx Gross Internal Area 132 sq m / 1426 sq ft

First Floor Approx 57 sq m / 613 sq ft

This floorplan is only for illustrative purposes and is not to scale. Measurements of rooms, doors, windows, and any items are approximate and no responsibility is taken for any error, ornission or mis-statement. Loons of flems such as bathroom sales are representations only and may not look like the real lams. Made with flade Snappy 360.