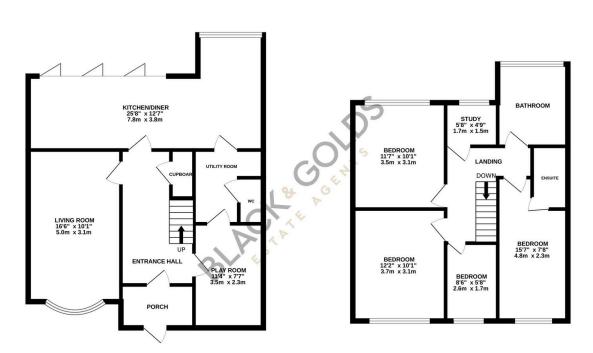

GROUND FLOOR 712 sq.ft. (66.1 sq.m.) approx. 1ST FLOOR 590 sq.ft. (54.8 sq.m.) approx.

TOTAL FLOOR AREA: 1301 sq.ft. (120.9 sq.m.) approx.

of doors, windows, rooms and any other items are approximate and no responsibility is taken for any enro, omission or mis-statement. This plan is for illustrative purposes only and should be used as such by any prospective purchaser. The services, systems and appliances shown have not been tested and no guarante as to their operability or efficiency can be given.