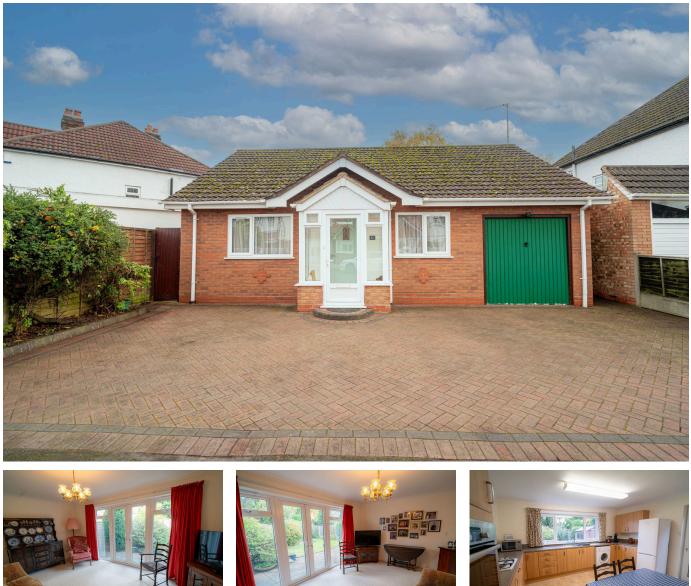

## Cropthorne Road, Shirley, Solihull, B90 3JW

Offers In Region Of £400,000

\*\*\* NO CHAIN - LEGALS READY \*\*\* lovely two bedroom ground floor bungalow situated on Cropthorne Road, B90. Offered for sale with No Upward Chain. Viewings Highly Recommended.

## **Key Features**

- Two Bedroom Bungalow
- · Living Room to Rear
- Double Bedrooms
- Off Road Parking
- No Upward Chain

- Sought after Location
- Fitted Kitchen
- Shower Room
- Garage
- Viewings Highly Recommended