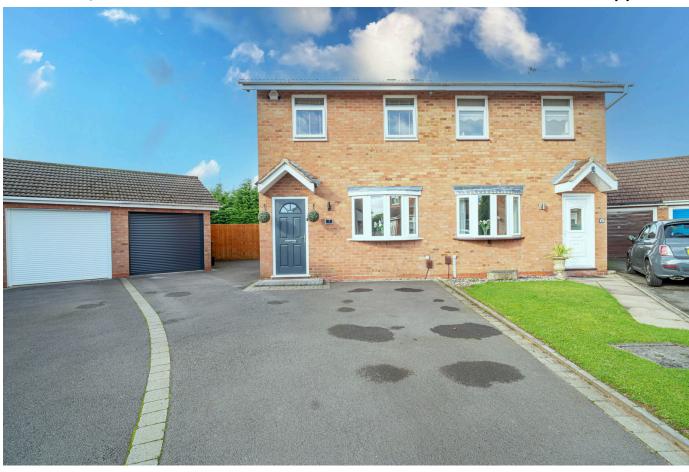

## Kitebrook Close, Shirley, Solihull, B90 4UQ

Offers In Region Of £335,000

A Stunning Two-Bedroom Family Home with Spacious Garden and Garage on Kitebrook Close, B90. Viewings Highly Recommended

**O**nTheMarket

## **Key Features**

- Two Spacious Double Bedrooms
- Modern Dining Kitchen with Integrated **Appliances**
- · UPVC Doors Leading to Rear Garden
- Mature Shrubs and Trees for Added Privacy
- · Viewings Highly Recommended

- Living Room with Feature Fireplace
- · Fitted Wardrobes in Main Bedroom
- · Large Rear Garden with Paved Patio and Lawn
- Sought-After Location in Kitebrook Close, **B90**
- Modern Style

TOTAL FLOOR AREA: 562 sq.ft. (52.2 sq.m.) approx.