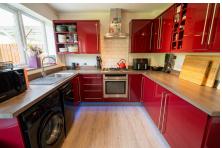

## **Key Features**

- Two Spacious Double Bedrooms
- Modern Dining Kitchen with Integrated **Appliances**
- · UPVC Doors Leading to Rear Garden
- Mature Shrubs and Trees for Added Privacy
- · Viewings Highly Recommended