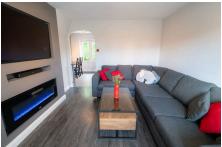

- Living Room with Feature Fireplace
- · Fitted Wardrobes in Main Bedroom
- · Large Rear Garden with Paved Patio and Lawn
- Sought-After Location in Kitebrook Close, **B90**
- Modern Style

TOTAL FLOOR AREA: 562 sq.ft. (52.2 sq.m.) approx.