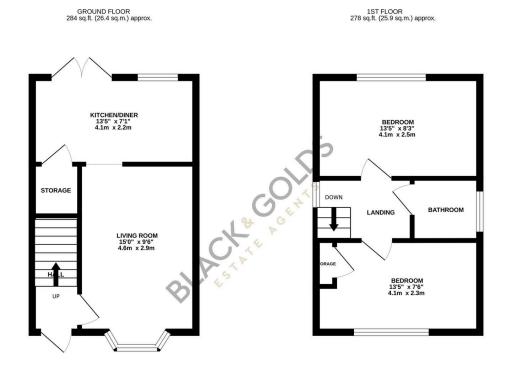

- Living Room with Feature Fireplace
- · Fitted Wardrobes in Main Bedroom
- · Large Rear Garden with Paved Patio and Lawn
- Sought-After Location in Kitebrook Close, **B90**
- Modern Style

TOTAL FLOOR AREA: 562 sq.ft. (52.2 sq.m.) approx.