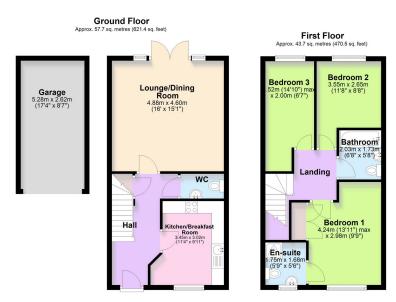

The property briefly consists of frontage with parking, separate garage, hallway, guest w.c., lounge/diner, kitchen, rear garden, 3 bedrooms, one with ensuite, family bathroom.

Early viewing is highly recommended for this great property.

Council tax band: C

EPC: B

Total area: approx. 101.4 sq. metres (1091.8 sq. feet)

|                                             | Current | Potentia |
|---------------------------------------------|---------|----------|
| Very energy efficient - lower running costs |         |          |
| (92 plus) <b>A</b>                          |         | 95       |
| (81-91) <b>B</b>                            | 83      |          |
| (69-80)                                     |         |          |
| (55-68)                                     |         |          |
| (39-54)                                     |         |          |
| (21-38)                                     |         |          |
| (1-20)                                      | 3       |          |
| Not energy efficient - higher running costs |         |          |