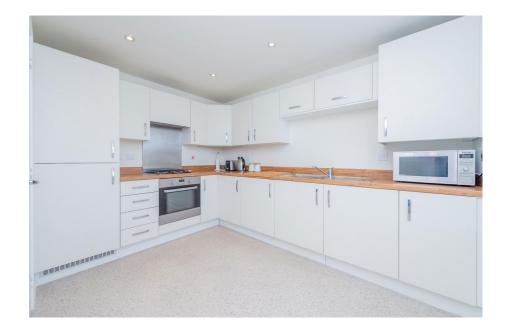

The property briefly consists of frontage with parking, separate garage, hallway, guest w.c., lounge/diner, kitchen, rear garden, 3 bedrooms, one with ensuite, family bathroom.

Early viewing is highly recommended for this great property.