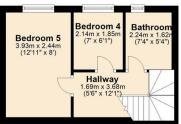

Second Floor Approx. 24.4 sq. metres (262.3 sq. feet)

Total area: approx. 129.3 sq. metres (1392.1 sq. feet)

naea | propertymark PROTECTED

117 Stratford Road, Shirley, Soliuli, B90 3ND The Old Bakery House Biol and Gold Letting Agents Limited Company Registration Number: 1200551. Back and Golds Edite Agents. Company Registration Number: 02730719. Regis