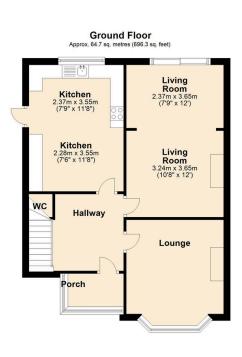

## **Key Features**

- A Stunning Five Bedroom Extended
  Property
- Two Reception Rooms
- Downstairs W.C
- Off Road Parking
- Popular Location

- Semi Detached
- Fitted Breakfast Kitchen
- Set Out Over Three Floors
- Great Size Rear Garden
- Viewings Highly Recommended