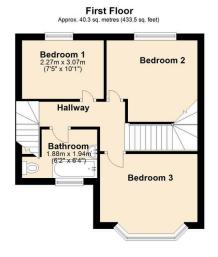

Second Floor Approx. 24.4 sq. metres (262.3 sq. feet)

Total area: approx. 129.3 sq. metres (1392.1 sq. feet)

naea | propertymark PROTECTED

117 Stratford Road, Shirley, Soliuli, B90 3ND The Old Bakery House Biol and Gold Letting Agents Limited Company Registration Number: 1200551. Back and Golds Edite Agents. Company Registration Number: 02730719. Regis