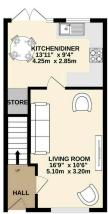

## **Key Features**

GROUND FLOOR 501 sq.ft. (46.5 sq.m.) approx.

1ST FLOOR 447 sq.ft. (41.5 sq.m.) approx.

3 BEDROOM TERRACED HOUSE FLOOR AREA: 948 sq.ft. (88.1 sq.m.) as