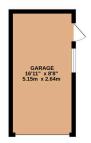

## **Key Features**

GROUND FLOOR 501 sq.ft. (46.5 sq.m.) approx.

1ST FLOOR 447 sq.ft. (41.5 sq.m.) approx.

3 BEDROOM TERRACED HOUSE FLOOR AREA: 948 sq.ft. (88.1 sq.m.) as