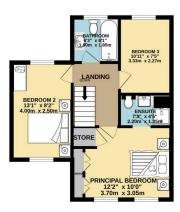

## **Key Features**

GROUND FLOOR 501 sq.ft. (46.5 sq.m.) approx.

1ST FLOOR 447 sq.ft. (41.5 sq.m.) approx.

3 BEDROOM TERRACED HOUSE FLOOR AREA: 948 sq.ft. (88.1 sq.m.) as