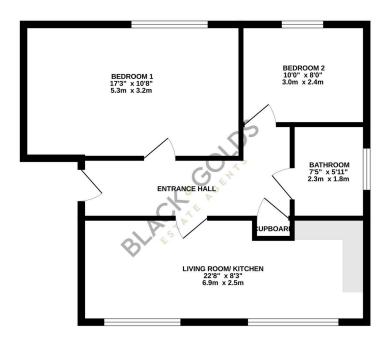

## **Key Features**

- A Two Bedroom Second Floor Apartment
- · Open Plan Living/Kitchen
- · Allocated Car Parking
- · Viewings Highly Recommended
- · Gas Central Heating

- Modern Style Throughout
- · Ideal Investment Opportunity
- · Popular Location
- · Double Glazing
- Secure Intercom Entry System

TOTAL FLOOR AREA: 1585 Sq.ft. (54.3 sq.m.) approx.

White evey attempt has been made to ensure the accuracy of the fooghs contained here, measurement of atom, windows, noms and any other items are approximate and no responsibility is taken for any error mission or mis-instancem. This plan is no finitizative purposes only and should be used as such by any prospective purchaser. The services, system and applicances shown have not been tested and no guarante as to their operating violence, can be given.