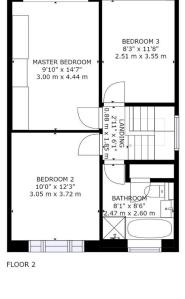

GROSS INTERNAL AREA FLOOR 1: 444 sq. ft,41 m2, FLOOR 2: 521 sq. ft,48 m2 EXCLUDED AREAS: , PORCH: 18 sq. ft,2 m2 TOTAL: 965 sq. ft,90 m2

Wythall Office: Black and Golds Mortgages

The Old Bakery House, Becketts Farm, Alcester Road, Wythall, B47 6AJ