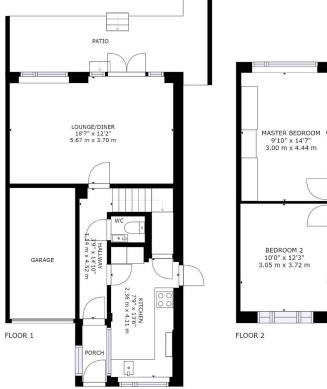

GROSS INTERNAL AREA FLOOR 1: 444 sq. ft,41 m2, FLOOR 2: 521 sq. ft,48 m2 EXCLUDED AREAS: , PORCH: 18 sq. ft,2 m2 TOTAL: 965 sq. ft,90 m2

Wythall Office: Black and Golds Mortgages

The Old Bakery House, Becketts Farm, Alcester Road, Wythall, B47 6AJ