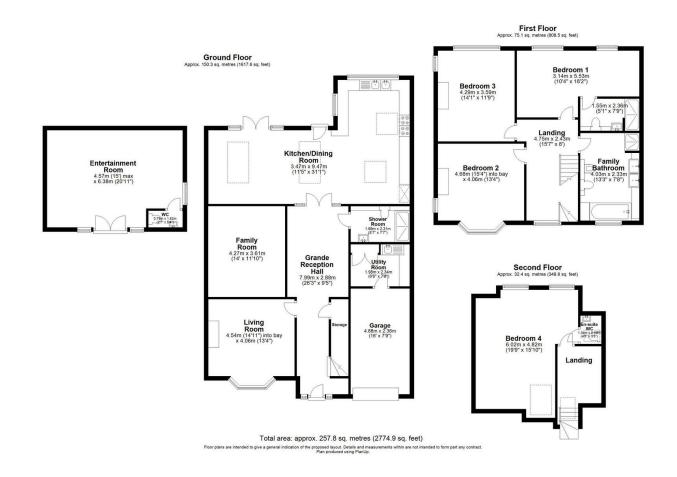

## **Key Features**

- 4 Bedroom Detached House
- Kitchen Diner
- Superb Garden Cinema Room
- Multiple Reception Rooms
- Off Road Parking

- Vastly Extended
- Beautiful Garden
- Ground Floor Shower Room
- Multiple Ensuites
- Immaculate Throughout