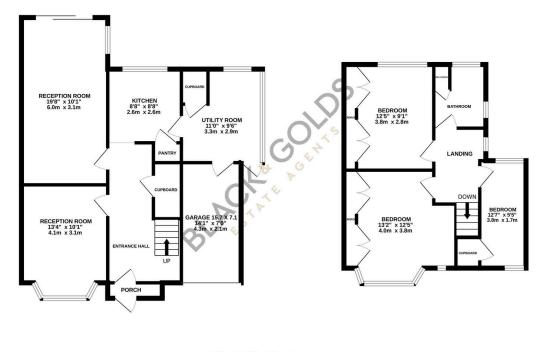

## BLACK& GOLDS ESTATE AGENTS

GROUND FLOOR 759 sq.ft. (70.5 sq.m.) approx.

1ST FLOOR 470 sq.ft. (43.7 sq.m.) approx.

BLACK AND GOLDS ESTATE AGENTS are pleased to offer for sale this immaculately presented and maintained spacious three bedroom family residence in this lovely location of Ufton Crescent, B90. Viewing highly recommended to appreciate!