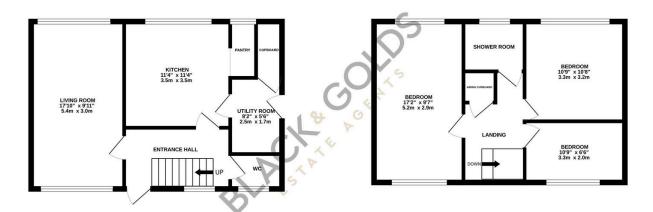

GROUND FLOOR 479 sq.ft. (44.5 sq.m.) approx. 1ST FLOOR 460 sq.ft. (42.8 sq.m.) approx.

TOTAL FLOOR AREA: 939 sq.ft. (87.3 sq.m.) approx

What new alternpt has been made to ensure the accuracy of the floorplan contained here, measurement of doors, windows, rooms and any other terms are approximate and for exponsibility is basen for any error, prospective purchaser. The services, systems and appliances shown have not been tested and no guarantee as to their operability or efficiency can be given.