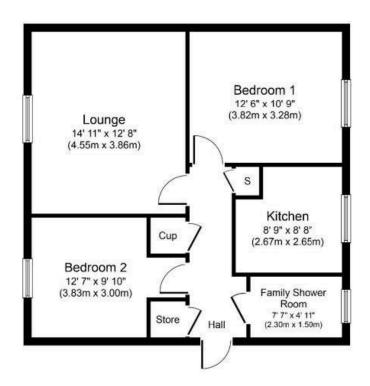

## **Key Features**

- A Two Bedroom Property
- · Living Room
- Bathroom
- Ideal Investment
- · Popular Location

- · Ground Floor
- Kitchen
- Off Road Parking
- First Time Buyers
- · Viewings Recommended

Approximate Floor Area 640 sq. ft. (59.5 sq. m.)

-statement. This can is for surprise of the property of doors, windows, rooms and any other from are approximate and extended. This can is for surprise property and should be used as with by any prospective purchases not sevent, see shown have not been included and sugarantee as to level oppositily or efficiency can be given.