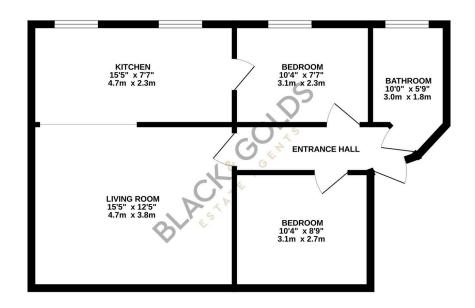

## **Key Features**

- Two Bedroom Apartment
- · Living Room
- · Double Glazing
- No Upward Chain
- · Double Bedrooms

- · Ground Floor
- · Open Plan Dining Kitchen
- · Allocated Car Parking
- Ideal Investment
- · Family Bathroom

**GROUND FLOOR** 572 sq.ft. (53.1 sq.m.) approx.

TOTAL FLOOR AREA: 572 sq.ft. (53.1 sq.m.) approx

**OnTheMarket** 

Black and Golds Estate Agents

**Wythall Office:** Black and Golds Mortgages